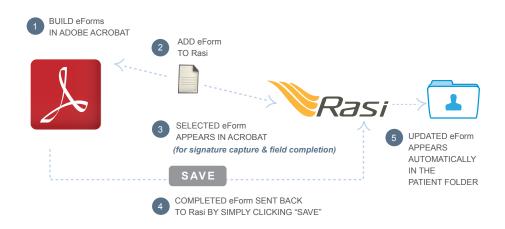

## THE PROCESS IS SIMPLE

Once a form is built, users need only to add the new eForm to Rasi. Then, when that form is selected in Rasi, it automatically appears in Adobe Acrobat where it can be completed and signed.

Simply click "save", and the completed form is sent back to Rasi where it appears instantly in the appropriate patient folder.

It's that easy. We've done the work so you won't have to.